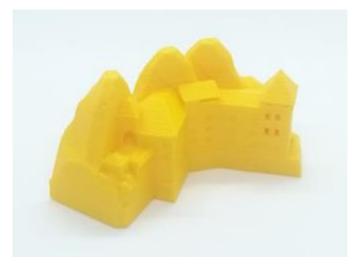

## PREDJAMA PRINTING PARAMETERS

To print the Predjama Castle, we have scaled the original Tinkercad model until get a size of X:70,50 Y:53 Z: 40,09, because when we added the back cave, the design increases its size hampering the time and 3d print process.

This model doesn't require much configuration since it is an easy design to print due to it is made by cubic shapes mostly. Because of this, a basic parameters configuration should be enough to get a quality piece. We have used the following basic parameters: